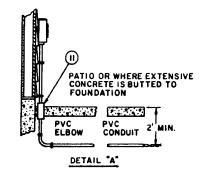

## **PROVIDED & INSTALLED BY CUSTOMER**

- 4 LINE SIDE 21/2" CONDUIT FITTINGS MAY BE GALVANIZED RIGID STEEL OR PVC SCHEDULE 80.
- 5 LOAD SIDE MAY BE SERVICE ENTRANCE CABLE OR EITHER RIGID STEEL GAL-VANIZED CONDUIT OR APPROVED PVC. SEE N.E.C. TABLE BELOW FOR CONDUC-TOR SIZE.