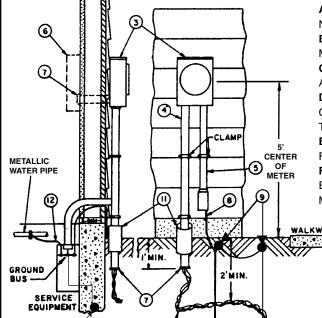

## **PROVIDED & INSTALLED BY NOBLE REMC**"

- 1 3 CONDUCTOR SERVICE TO HOUSE. SEE NOTE E.
- 2 NON METALLIC CONDUIT IF REQUIRED. SEE NOTE F.

## AVAILABLE FOR PURCHASE FROM NOBLE REMC-INSTALLED BY CUSTOMERS.

3 METER SOCKET TO BE MOUNTED PLUMB. SEE NOTE A.

## **PROVIDED & INSTALLED BY CUSTOMER**

- 4 LINE SIDE 21/2" CONDUIT FITTINGS MAY BE GALVANIZED RIGID STEEL OR PVC SCHEDULE 80.
- 5 LOAD SIDE MAY BE SERVICE ENTRANCE CABLE OR EITHER RIGID STEEL GAL-VANIZED CONDUIT OR APPROVED PVC. SEE N.E.C. TABLE BELOW FOR CONDUC-TOR SIZE.

- 7 CONDUIT BUSHINGS MUST BE PROVIDED.
- 8 USE #6 BARE STRANDED COPPER GROUNDING CONDUCTOR FROM SERVICE PANEL TO GROUND RODS. DO NOT ROUTE GROUND WIRE THROUGH METER BASE.