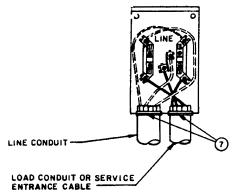

- 7 CONDUIT BUSHINGS MUST BE PROVIDED.
- 8 USE #6 BARE STRANDED COPPER GROUNDING CONDUCTOR FROM SERVICE PANEL TO GROUND RODS. DO NOT ROUTE GROUND WIRE THROUGH METER BASE.