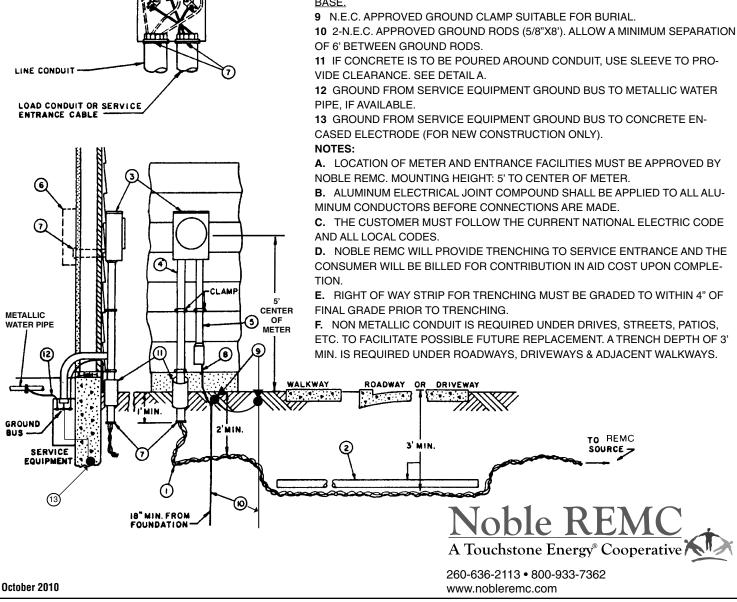

## RESIDENTIAL UNDERGROUND SERVICE INSTALLATION 100-200 AMP, 120/240 VOLT, 3 WIRE, SINGLE PHASE.

## **PROVIDED & INSTALLED BY NOBLE REMC**"

- 1 3 CONDUCTOR SERVICE TO HOUSE. SEE NOTE E.
- 2 NON METALLIC CONDUIT IF REQUIRED. SEE NOTE F.

## AVAILABLE FOR PURCHASE FROM NOBLE REMC-INSTALLED BY CUSTOMERS.

3 METER SOCKET TO BE MOUNTED PLUMB. SEE NOTE A.

## **PROVIDED & INSTALLED BY CUSTOMER**

- 4 LINE SIDE 21/2" CONDUIT FITTINGS MAY BE GALVANIZED RIGID STEEL OR PVC SCHEDULE 80.
- 5 LOAD SIDE MAY BE SERVICE ENTRANCE CABLE OR EITHER RIGID STEEL GAL-VANIZED CONDUIT OR APPROVED PVC. SEE N.E.C. TABLE BELOW FOR CONDUC-TOR SIZE.

- 7 CONDUIT BUSHINGS MUST BE PROVIDED.
- 8 USE #6 BARE STRANDED COPPER GROUNDING CONDUCTOR FROM SERVICE PANEL TO GROUND RODS. DO NOT ROUTE GROUND WIRE THROUGH METER BASE.